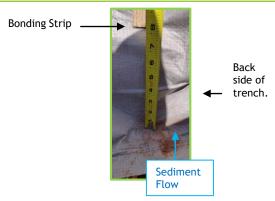

## Step Five

Place the WBSF Fabric into the trench. Ensure the fabric goes 8" down and 4" across in an "L" pattern. Keep bottom of bonding strip at top of trench

Note:
When two
rolls
meet,
twist end
posts
together
and drive
into
trench.