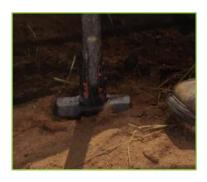

#### **Step Three**

Place post to the back side of trench.

### **Step Four**

Drive the Post into trench until Ground level line is even with the top of the trench.