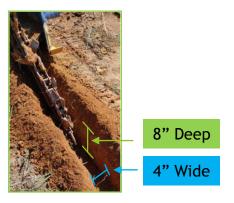

# Installation Instructions: Installing Preassembled BSRF Priority 1 and Priority 2 using "Trench Method"

## Step One

Cut a trench 4" wide and 8" deep.



## Step Two

Pull fence along side of trench. Ensure that the material faces the direction of sediment flow.



Demo of Fan Fold, BSRF not picture

Priority 1 and Priority 2 are fan folded.

#### **Step Three**

Place post to the back side of trench.



### **Step Four**

Drive the Post into trench until Ground level line is even with the top of the trench.



## Step Five

Place the WBSF Fabric into the trench. Ensure the fabric goes 8" down and 4" across in an "L" pattern. Keep bottom of bonding strip at top of trench



Note:
When two
rolls
meet,
twist end
posts
together
and drive
into
trench.



## Step Six

Compaction of soil is critical to ensure proper site protection.

Fill and compact both sides of fence