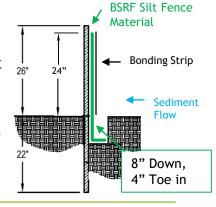

## Step Five

Place the WBSF Fabric into the trench. Ensure the fabric goes 8" down and 4" across in an "L" pattern. Keep bottom of bonding strip at top of trench

Note:
When two
rolls
meet,
twist end
posts
together
and drive
into
trench.