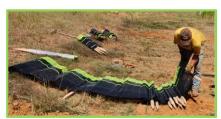

## Step Two

Pull fence along side of trench. Ensure that the material faces the direction of sediment flow.

Demo of Fan Fold, BSRF not picture

Priority 1 and Priority 2 are fan folded.