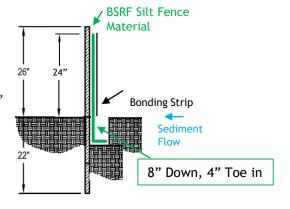

## Step Five

Place the WBSF Fabric into the trench. Ensure the fabric goes 8" down and 4" across in an "L" pattern. Keep bottom of bonding strip at top of trench

Note:
When two
rolls
meet,
twist end
posts
together
and drive
into
trench.