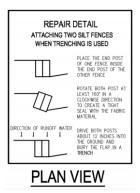

## Step Five

Place the WBSF Fabric into the trench. Ensure the fabric goes 8" down and 4" across in an "L" pattern. Keep bottom of bonding strip at top of trench

Note:
When two
rolls
meet,
twist end
posts
together
and drive
into
trench.